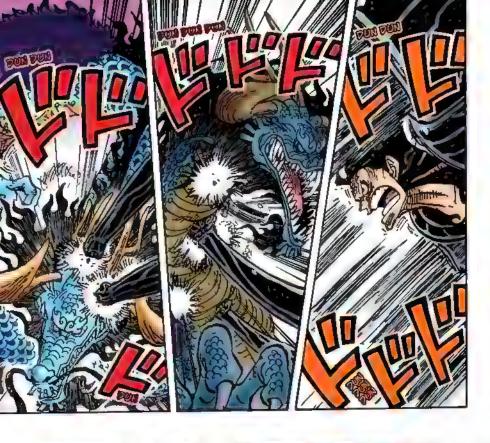

forces chase after him and decide to launch a sneak attack. With new powerful friends in tow, the raid on Onigashima begins!! While the Emperor's followers block the way on the Island, Kaido's daughter Yamato shows up and swears to fight on Luffy's side. The Red-Scabbards samural face off against Kaido on the roof of the castle, fighting to avenge their beloved Lord Oden. But Kaido steadily gains the upper hand... Luffy and others are heading for the roof too, but Kaido's henchman stand in their way.